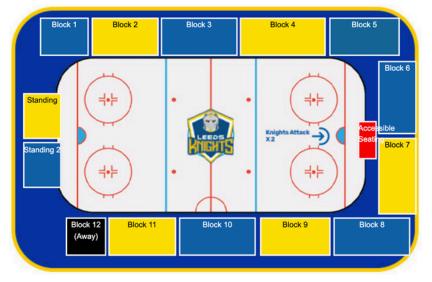

## SPREAD THE COST 24/25 SEASON TICKET

- Secure YOUR seat for 30 games
- First refusal on your seat at the pro rata rate of your season ticket for additional cup & playoff games
- 10% off Leeds Knights merchandise
- Unable to attend a game? Sell back your seat for a stream or merchandise voucher.
- T&C's apply to all Season Ticket Benefits



- Our Season Tickets will include 30 home games.
- Season Ticket Holders will receive a free digital pass for games, but can purchase an additional plastic card for £5pp.
- The club reserves the right to reschedule or substitute games included in season tickets.
- Any refunds will only be given if the 30 game agreement cannot be met by the club.
- In the event of a single seat between season ticket holders, the club will move season ticket seats to stop single seats between season ticket holders.
- Any missed direct debit payments will incur a £5 charge.
- Payment terms cannot be extended past the agreed 6 or 9 months. If payments are missed they must be paid up within the agreed term.

Please read the FULL terms & condititions www.leedsknights.com/tickets/terms-and-conditions

| TICKET<